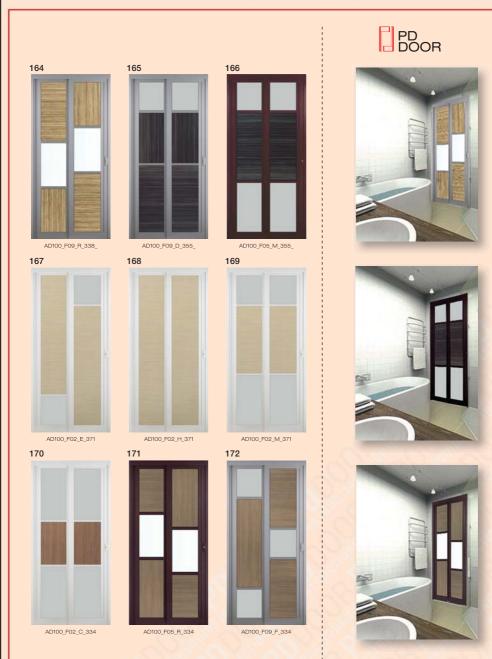

# AVAILABLE IN VAST CHOICE OF MATERIALS, COLOUR AND FINISHES

5.) The choice of materials, colours and finishes include clear / frosted tempered / float glass panel, acrylic panel (opaque), phenolic panel (solid, floral, woodgrain) and aluminium panel.

5.) 材料多样化 玻璃(透明,打砂,强化) 雅克力(不透光) 抗倍特板(素色,木纹,花纹) 铝面塑钢板

We offer different Model A-Z in design, material and colour to match your preference which can utilize at Common Bath Toilet, Master Bath Toilet, WC, Kitchen Entrance, Study Room, 4 Panels (Pd Divider) at Balcony, Study Room, Room Divider etc. Please see colour, models and finishes for details.