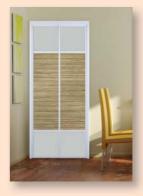

# AVAILABLE IN VAST CHOICE OF MATERIALS, COLOUR AND FINISHES

5.) The choice of materials, colours and finishes include clear / frosted tempered / float glass panel, acrylic panel (opaque), phenolic panel (solid, floral, woodgrain) and aluminium panel.

5.) 材料多样化 玻璃(透明,打砂,强化) 雅克力(不透光) 抗倍特板(素色,木纹,花纹) 铝面塑钢板

We offer different Model A-Z in design, material and colour to match your preference which can utilize at Common Bath Toilet, Master Bath Toilet, WC, Kitchen Entrance, Study Room, 4 Panels (Pd Divider) at Balcony, Study Room, Room Divider etc. Please see colour, models and finishes for details.