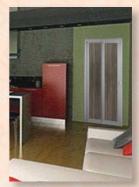

# Kitchen Entrance/ Yard Entrance (No Floor Track)

Storeroom/ Maids room/ Household Shelter (Lourves)

Shower Screen (Wall to Wall and "L"shape)

# Room Divider

Balcony

A normal 4 x 4 room divider can only have 50% of the opening and has a floor track. But PD Door comes without a floor track and achieve a 100% full opening.