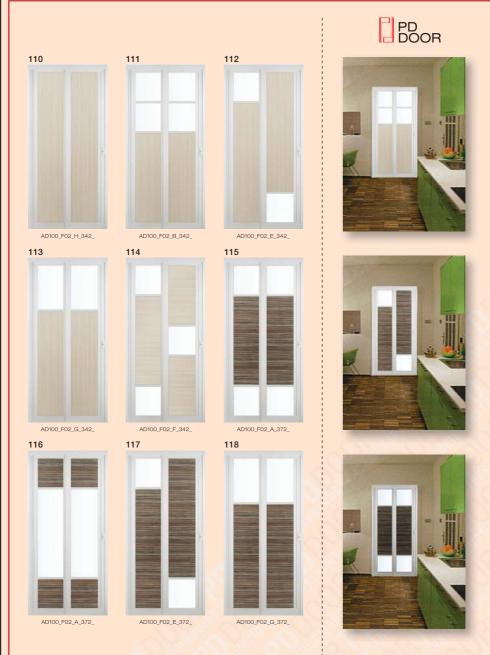

# AVAILABLE IN VAST CHOICE OF MATERIALS, COLOUR AND FINISHES

5.) The choice of materials, colours and finishes include clear / frosted tempered / float glass panel, acrylic panel (opaque), phenolic panel (solid, floral, woodgrain) and aluminium panel.

5.) 材料多样化 玻璃(透明,打砂,强化) 雅克力(不透光) 抗倍特板(素色,木纹,花纹) 铝面塑钢板

We offer different Model A-Z in design, material and colour to match your preference which can utilize at Common Bath Toilet, Master Bath Toilet, WC, Kitchen Entrance, Study Room, 4 Panels (Pd Divider) at Balcony, Study Room, Room Divider etc. Please see colour, models and finishes for details.

款式(A-Z)有30多种颜色广泛应用于厕所(主人房,客厅 走廊,厨房) 厨房进出口,书房,四片式:阳台,书房,房间隔间,四 片式:阳台,书房,房间隔间.