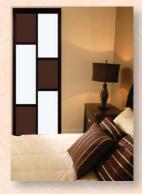

# AVAILABLE IN VAST CHOICE OF MATERIALS, COLOUR AND FINISHES

5.) The choice of materials, colours and finishes include clear / frosted tempered / float glass panel, acrylic panel (opaque), phenolic panel (solid, floral, woodgrain) and aluminium panel.

5.) 材料多样化 玻璃(透明,打砂,强化) 雅克力(不透光) 抗倍特板(素色,木纹,花纹) 铝面塑钢板

We offer different Model A-Z in design, material and colour to match your preference which can utilize at Common Bath Toilet, Master Bath Toilet, WC, Kitchen Entrance, Study Room, 4 Panels (Pd Divider) at Balcony, Study Room, Room Divider etc. Please see colour, models and finishes for details.