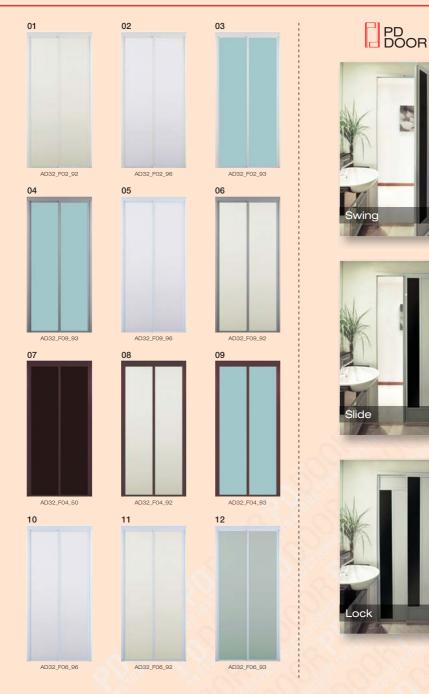

# AVAILABLE IN VAST CHOICE OF MATERIALS, COLOUR AND FINISHES

5.) The choice of materials, colours and finishes include clear / frosted tempered / float glass panel, acrylic panel (opaque), phenolic panel (solid, floral, woodgrain) and aluminium panel.

5.) 材料多样化 玻璃(透明,打砂,强化) 雅克力(不透光) 抗倍特板(素色,木纹,花纹) 铝面塑钢板

We offer different Model A-Z in design, material and colour to match your preference which can utilize at Common Bath Toilet, Master Bath Toilet, WC, Kitchen Entrance, Study Room, 4 Panels (Pd Divider) at Balcony, Study Room, Room Divider etc. Please see colour, models and finishes for details.

款式(A-Z)有30多种颜色广泛应用于厕所(主人房,客厅 走廊,厨房) 厨房进出口,书房,四片式:阳台,书房,房间隔间,四 片式:阳台,书房,房间隔间.