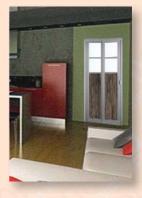

# Kitchen Entrance/ Yard Entrance (No Floor Track)

Storeroom/ Maids room/ Household Shelter (Lourves)

Shower Screen (Wall to Wall and "L"shape)

# Room Divider

Balcony

A normal 4 x 4 room divider can only have 50% of the opening and has a floor track. But PD Door comes without a floor track and achieve a 100% full opening.