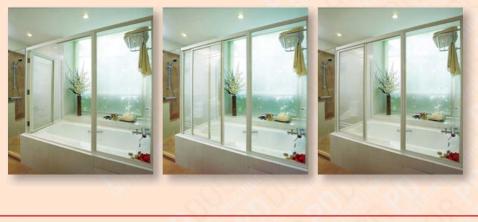

# Kitchen Entrance/ Yard Entrance (No Floor Track)

Storeroom/ Maids room/ Household Shelter (Lourves)

Shower Screen (Wall to Wall and "L"shape)