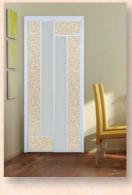

# AVAILABLE IN VAST CHOICE OF MATERIALS, COLOUR AND FINISHES

5.) The choice of materials, colours and finishes include clear / frosted tempered / float glass panel, acrylic panel (opaque), phenolic panel (solid, floral, woodgrain) and aluminium panel.

5.) 材料多样化 玻璃(透明,打砂,强化) 雅克力(不透光) 抗倍特板(素色,木纹,花纹) 铝面塑钢板

We offer different Model A-Z in design, material and colour to match your preference which can utilize at Common Bath Toilet, Master Bath Toilet, WC, Kitchen Entrance, Study Room, 4 Panels (Pd Divider) at Balcony, Study Room, Room Divider etc. Please see colour, models and finishes for details.