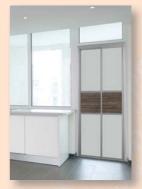

# AVAILABLE IN VAST CHOICE OF MATERIALS, COLOUR AND FINISHES

5.) The choice of materials, colours and finishes include clear / frosted tempered / float glass panel, acrylic panel (opaque), phenolic panel (solid, floral, woodgrain) and aluminium panel.

5.) 材料多样化 玻璃(透明,打砂,强化) 雅克力(不透光) 抗倍特板(素色,木纹,花纹) 铝面塑钢板

We offer different Model A-Z in design, material and colour to match your preference which can utilize at Common Bath Toilet, Master Bath Toilet, WC, Kitchen Entrance, Study Room, 4 Panels (Pd Divider) at Balcony, Study Room, Room Divider etc. Please see colour, models and finishes for details.