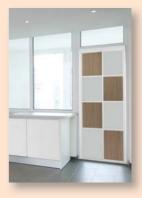

# AVAILABLE IN VAST CHOICE OF MATERIALS, COLOUR AND FINISHES

5.) The choice of materials, colours and finishes include clear / frosted tempered / float glass panel, acrylic panel (opaque), phenolic panel (solid, floral, woodgrain) and aluminium panel.

5.) 材料多样化 玻璃(透明,打砂,强化) 雅克力(不透光) 抗倍特板(素色,木纹,花纹) 铝面塑钢板

We offer different Model A-Z in design, material and colour to match your preference which can utilize at Common Bath Toilet, Master Bath Toilet, WC, Kitchen Entrance, Study Room, 4 Panels (Pd Divider) at Balcony, Study Room, Room Divider etc. Please see colour, models and finishes for details.