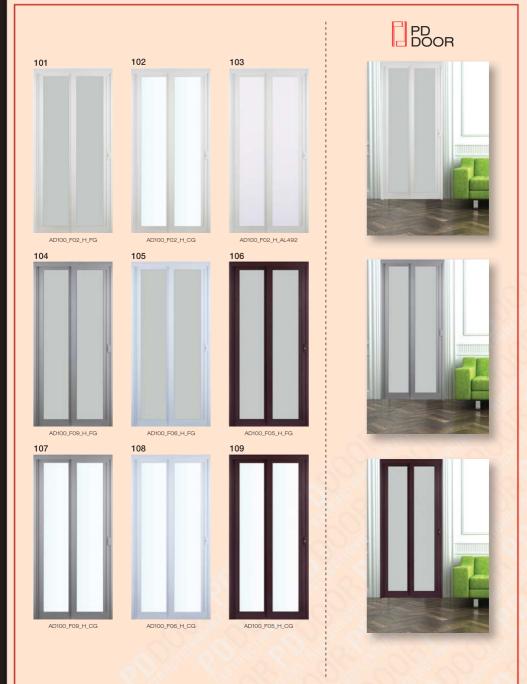

# AVAILABLE IN VAST CHOICE OF MATERIALS, COLOUR AND FINISHES

5.) The choice of materials, colours and finishes include clear / frosted tempered / float glass panel, acrylic panel (opaque), phenolic panel (solid, floral, woodgrain) and aluminium panel.

5.) 材料多样化 玻璃(透明,打砂,强化) 雅克力(不透光) 抗倍特板(素色,木纹,花纹) 铝面塑钢板

We offer different Model A-Z in design, material and colour to match your preference which can utilize at Common Bath Toilet, Master Bath Toilet, WC, Kitchen Entrance, Study Room, 4 Panels (Pd Divider) at Balcony, Study Room, Room Divider etc. Please see colour, models and finishes for details.

款式(A-Z)有30多种颜色广泛应用于厕所(主人房,客厅 走廊,厨房) 厨房进出口,书房,四片式:阳台,书房,房间隔间,四 片式:阳台,书房,房间隔间.