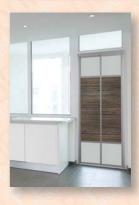

# AVAILABLE IN VAST CHOICE OF MATERIALS, COLOUR AND FINISHES

5.) The choice of materials, colours and finishes include clear / frosted tempered / float glass panel, acrylic panel (opaque), phenolic panel (solid, floral, woodgrain) and aluminium panel.

5.) 材料多样化 玻璃(透明,打砂,强化) 雅克力(不透光) 抗倍特板(素色,木纹,花纹) 铝面塑钢板

We offer different Model A-Z in design, material and colour to match your preference which can utilize at Common Bath Toilet, Master Bath Toilet, WC, Kitchen Entrance, Study Room, 4 Panels (Pd Divider) at Balcony, Study Room, Room Divider etc. Please see colour, models and finishes for details.