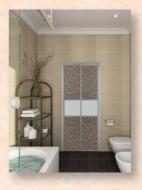

# AVAILABLE IN VAST CHOICE OF MATERIALS, COLOUR AND FINISHES

5.) The choice of materials, colours and finishes include clear / frosted tempered / float glass panel, acrylic panel (opaque), phenolic panel (solid, floral, woodgrain) and aluminium panel.

5.) 材料多样化 玻璃(透明,打砂,强化) 雅克力(不透光) 抗倍特板(素色,木纹,花纹) 铝面塑钢板

We offer different Model A-Z in design, material and colour to match your preference which can utilize at Common Bath Toilet, Master Bath Toilet, WC, Kitchen Entrance, Study Room, 4 Panels (Pd Divider) at Balcony, Study Room, Room Divider etc. Please see colour, models and finishes for details.