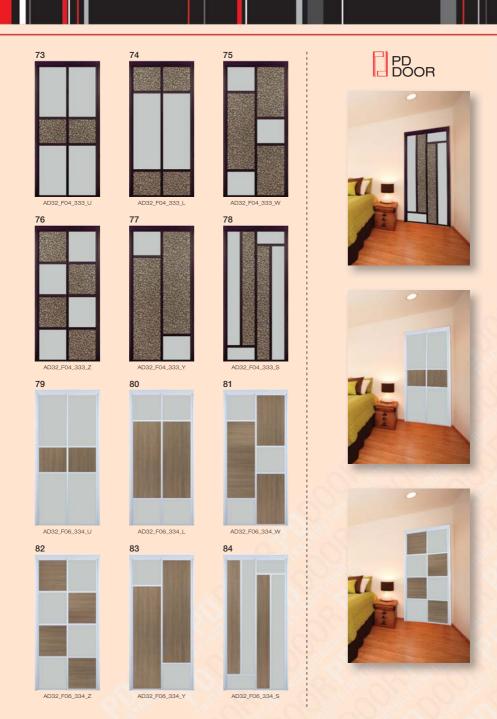

# AVAILABLE IN VAST CHOICE OF MATERIALS, COLOUR AND FINISHES

5.) The choice of materials, colours and finishes include clear / frosted tempered / float glass panel, acrylic panel (opaque), phenolic panel (solid, floral, woodgrain) and aluminium panel.

5.) 材料多样化 玻璃(透明,打砂,强化) 雅克力(不透光) 抗倍特板(素色,木纹,花纹) 铝面塑钢板

We offer different Model A-Z in design, material and colour to match your preference which can utilize at Common Bath Toilet, Master Bath Toilet, WC, Kitchen Entrance, Study Room, 4 Panels (Pd Divider) at Balcony, Study Room, Room Divider etc. Please see colour, models and finishes for details.