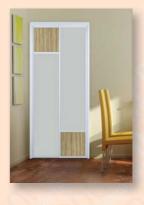

# AVAILABLE IN VAST CHOICE OF MATERIALS, COLOUR AND FINISHES

5.) The choice of materials, colours and finishes include clear / frosted tempered / float glass panel, acrylic panel (opaque), phenolic panel (solid, floral, woodgrain) and aluminium panel.

5.) 材料多样化 玻璃(透明,打砂,强化) 雅克力(不透光) 抗倍特板(素色,木纹,花纹) 铝面塑钢板

We offer different Model A-Z in design, material and colour to match your preference which can utilize at Common Bath Toilet, Master Bath Toilet, WC, Kitchen Entrance, Study Room, 4 Panels (Pd Divider) at Balcony, Study Room, Room Divider etc. Please see colour, models and finishes for details.