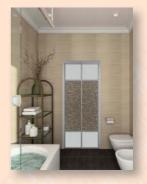

# AVAILABLE IN VAST CHOICE OF MATERIALS, COLOUR AND FINISHES

5.) The choice of materials, colours and finishes include clear / frosted tempered / float glass panel, acrylic panel (opaque), phenolic panel (solid, floral, woodgrain) and aluminium panel.

5.) 材料多样化 玻璃(透明,打砂,强化) 雅克力(不透光) 抗倍特板(素色,木纹,花纹) 铝面塑钢板

We offer different Model A-Z in design, material and colour to match your preference which can utilize at Common Bath Toilet, Master Bath Toilet, WC, Kitchen Entrance, Study Room, 4 Panels (Pd Divider) at Balcony, Study Room, Room Divider etc. Please see colour, models and finishes for details.