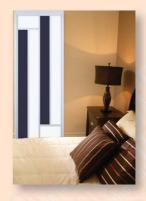

# AVAILABLE IN VAST CHOICE OF MATERIALS, COLOUR AND FINISHES

5.) The choice of materials, colours and finishes include clear / frosted tempered / float glass panel, acrylic panel (opaque), phenolic panel (solid, floral, woodgrain) and aluminium panel.

5.) 材料多样化 玻璃(透明,打砂,强化) 雅克力(不透光) 抗倍特板(素色,木纹,花纹) 铝面塑钢板

We offer different Model A-Z in design, material and colour to match your preference which can utilize at Common Bath Toilet, Master Bath Toilet, WC, Kitchen Entrance, Study Room, 4 Panels (Pd Divider) at Balcony, Study Room, Room Divider etc. Please see colour, models and finishes for details.