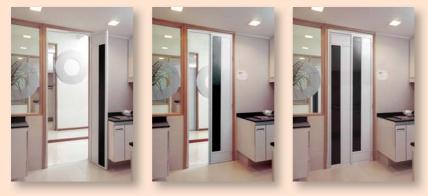

The Method of Closing PD Door

SWING

SLIDE

## www.pddoor.com

The Method of Opening PD Door

PD Door can be fully open and allow you to walk through if you are carry something else which need a bigger space

**PD DOOR** - Aluminium framed Slide And Swing System is the most popular architectural product invented and manufactured in Singapore. A bifold door which is innovative and flexible in both design and functionality which gave Developers, Architects, Interior Designers and Clients the ability to make sustainable choice for their projects throughout Singapore and Overseas.

# Kitchen Entrance/ Yard Entrance (No Floor Track)

Storeroom/ Maids room/ Household Shelter (Lourves)

Shower Screen (Wall to Wall and "L"shape)