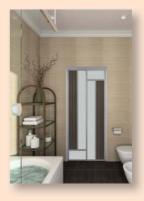

# AVAILABLE IN VAST CHOICE OF MATERIALS, COLOUR AND FINISHES

5.) The choice of materials, colours and finishes include clear / frosted tempered / float glass panel, acrylic panel (opaque), phenolic panel (solid, floral, woodgrain) and aluminium panel.

5.) 材料多样化 玻璃(透明,打砂,强化) 雅克力(不透光) 抗倍特板(素色,木纹,花纹) 铝面塑钢板

We offer different Model A-Z in design, material and colour to match your preference which can utilize at Common Bath Toilet, Master Bath Toilet, WC, Kitchen Entrance, Study Room, 4 Panels (Pd Divider) at Balcony, Study Room, Room Divider etc. Please see colour, models and finishes for details.