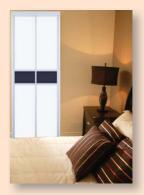

# AVAILABLE IN VAST CHOICE OF MATERIALS, COLOUR AND FINISHES

5.) The choice of materials, colours and finishes include clear / frosted tempered / float glass panel, acrylic panel (opaque), phenolic panel (solid, floral, woodgrain) and aluminium panel.

5.) 材料多样化 玻璃(透明,打砂,强化) 雅克力(不透光) 抗倍特板(素色,木纹,花纹) 铝面塑钢板

We offer different Model A-Z in design, material and colour to match your preference which can utilize at Common Bath Toilet, Master Bath Toilet, WC, Kitchen Entrance, Study Room, 4 Panels (Pd Divider) at Balcony, Study Room, Room Divider etc. Please see colour, models and finishes for details.